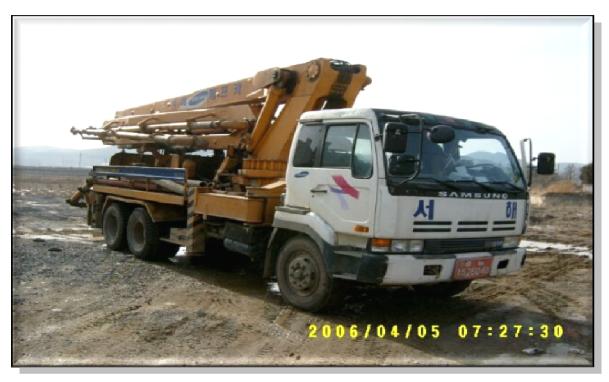

## Sold Pumpcrete BEFORE & AFTER

BEFORE

AFTER

Samsung 32 Meters Sold to E.E.I. Corporation Libis, Quezon City

BEFORE

AFTER

Samsung 32 Meters Sold to Exan Builders Corporation Manggahan, Pasig City

Samsung 28 Meters Sold to B-12 Construction Bacolor, Pampanga