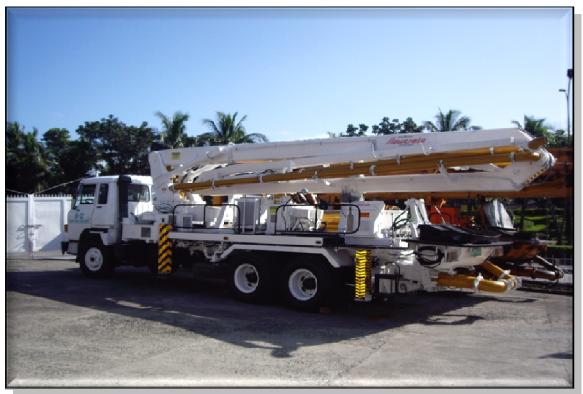

## Sold Pumpcrete BEFORE & AFTER

BEFORE

AFTER

Samsung 32 Meters Sold to E.E.I. Corporation Libis, Quezon City

BEFORE

AFTER

Samsung 32 Meters Sold to Exan Builders Corporation Manggahan, Pasig City

Samsung 28 Meters Sold to B-12 Construction Bacolor, Pampanga