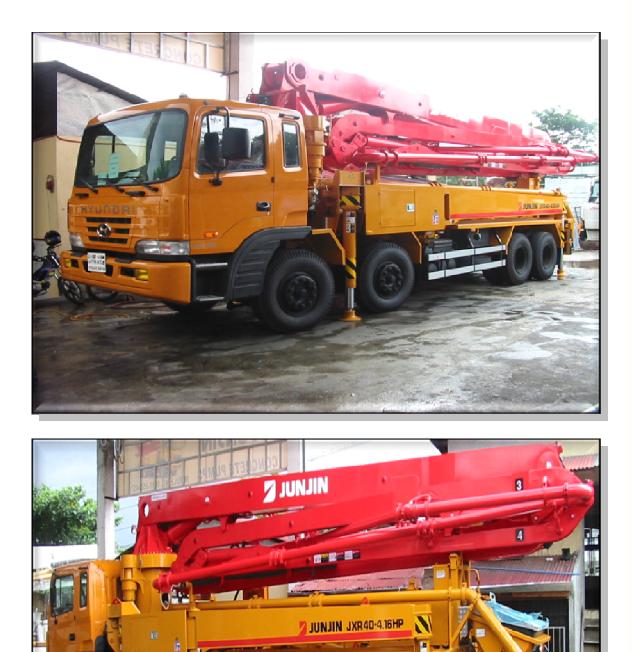

Brand New JXR37-4.16HP Sold to Biglift International Inc. Subic, Olongapo City

Brand New JXR40.4-16HP Sold to Jamjle Construction Subic, Olongapo City

Brand New JSP.90HP-D Sold to NEWCO BLDRS DEVT. CORP. Villamor, Pasay City