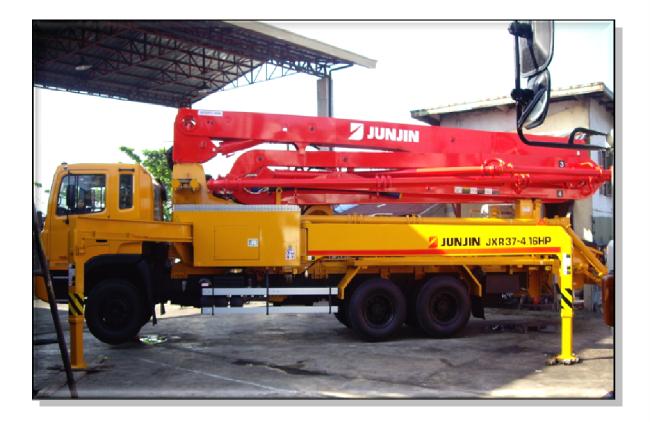

Brand New JXR37-4.16HP Sold to Biglift International Inc. Subic, Olongapo City

Brand New JXR40.4-16HP Sold to Jamjle Construction Subic, Olongapo City

Brand New JSP.90HP-D Sold to NEWCO BLDRS DEVT. CORP. Villamor, Pasay City