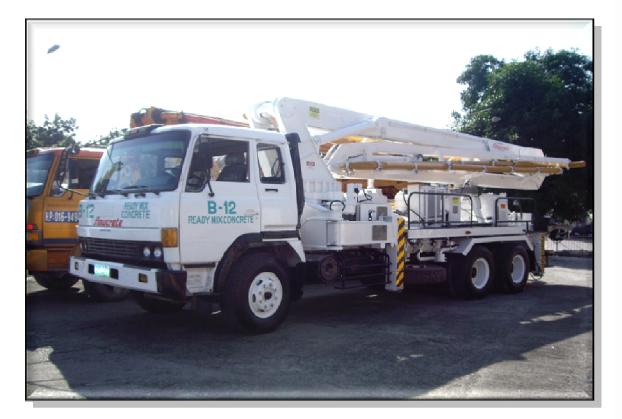

## Sold Pumpcrete BEFORE & AFTER

BEFORE

AFTER

Samsung 32 Meters Sold to E.E.I. Corporation Libis, Quezon City

BEFORE

AFTER

Samsung 32 Meters Sold to Exan Builders Corporation Manggahan, Pasig City

Samsung 28 Meters Sold to B-12 Construction Bacolor, Pampanga