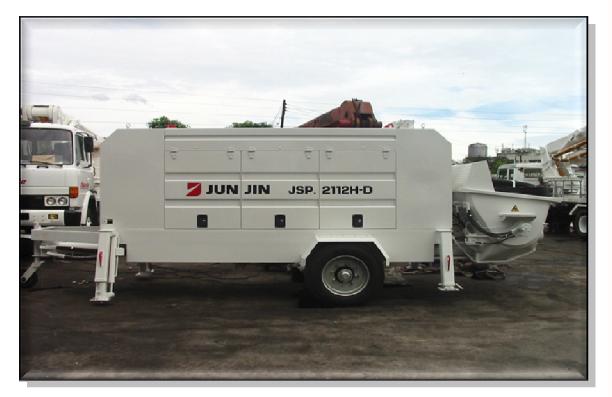

Brand New JSP.90HP-D Sold to MASTERFLOW CONCRETE PUMPING SERVICES, INC. Bagumbayan, Taguig City

Brand New JSP.2112H-D Sold to HOLCIM PHILS. INC Rockwell, Makati City

Brand New JSP.2112-D Sold to TOYO CONSTRUCTION INC. Vigan, Ilocos Sur