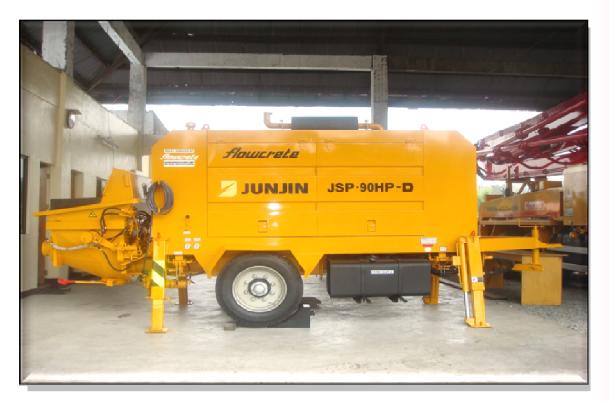

Brand New JXR37-4.16HP Sold to Biglift International Inc. Subic, Olongapo City

Brand New JXR40.4-16HP Sold to Jamjle Construction Subic, Olongapo City

Brand New JSP.90HP-D Sold to NEWCO BLDRS DEVT. CORP. Villamor, Pasay City

Brand New JSP.90HP-D Sold to MASTERFLOW CONCRETE PUMPING SERVICES, INC. Bagumbayan, Taguig City

Brand New JSP.2112H-D Sold to HOLCIM PHILS. INC Rockwell, Makati City

Brand New JSP.2112-D Sold to TOYO CONSTRUCTION INC. Vigan, Ilocos Sur