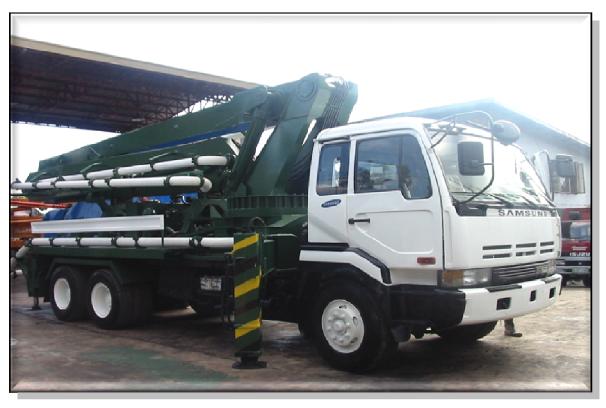

## Sold Pumpcrete BEFORE & AFTER

BEFORE

AFTER

Samsung 32 Meters Sold to E.E.I. Corporation Libis, Quezon City

BEFORE

AFTER

Samsung 32 Meters Sold to Exan Builders Corporation Manggahan, Pasig City

Samsung 28 Meters Sold to B-12 Construction Bacolor, Pampanga