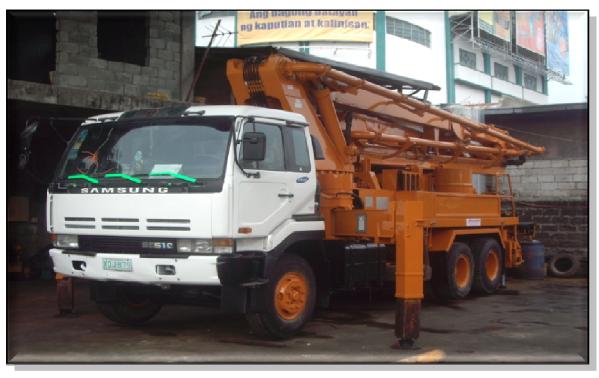

## Sold Pumpcrete BEFORE & AFTER

BEFORE

AFTER

Samsung 32 Meters Sold to E.E.I. Corporation Libis, Quezon City

BEFORE

AFTER

Samsung 32 Meters Sold to Exan Builders Corporation Manggahan, Pasig City

Samsung 28 Meters Sold to B-12 Construction Bacolor, Pampanga