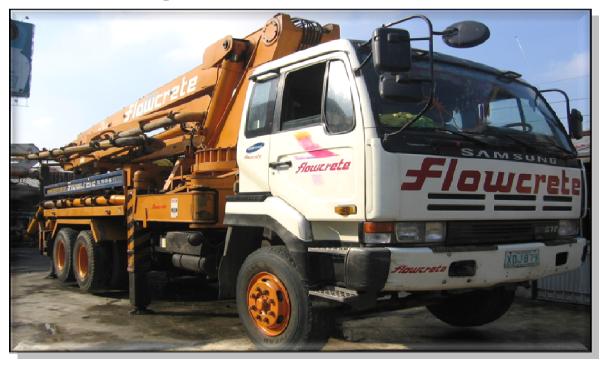

## Sold Pumpcrete BEFORE & AFTER

BEFORE

AFTER

Samsung 32 Meters Sold to E.E.I. Corporation Libis, Quezon City

BEFORE

AFTER

Samsung 32 Meters Sold to Exan Builders Corporation Manggahan, Pasig City

Samsung 28 Meters Sold to B-12 Construction Bacolor, Pampanga