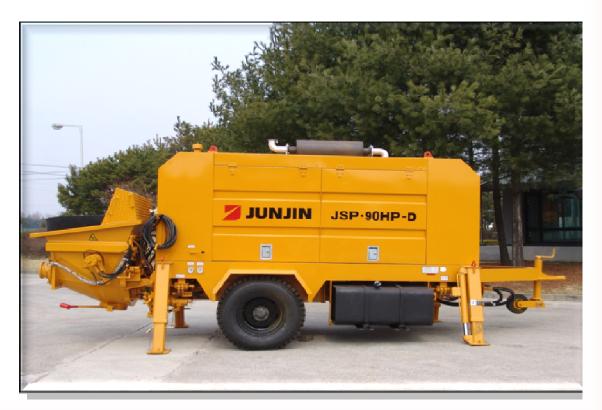

Brand New JSP.90HP-D Sold to MASTERFLOW CONCRETE PUMPING SERVICES, INC. Bagumbayan, Taguig City

Brand New JSP.2112H-D Sold to HOLCIM PHILS. INC Rockwell, Makati City

Brand New JSP.2112-D Sold to TOYO CONSTRUCTION INC. Vigan, Ilocos Sur