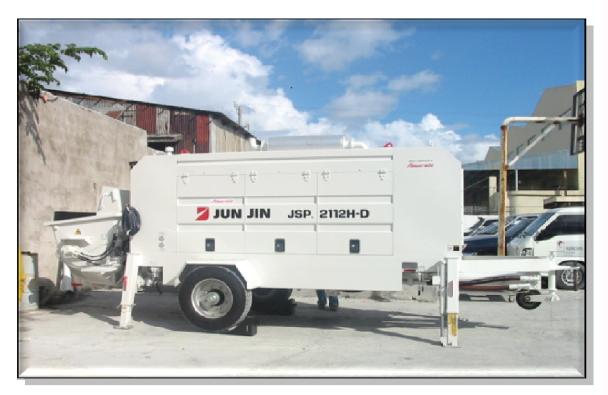

Brand New JSP.90HP-D Sold to MASTERFLOW CONCRETE PUMPING SERVICES, INC. Bagumbayan, Taguig City

Brand New JSP.2112H-D Sold to HOLCIM PHILS. INC Rockwell, Makati City

Brand New JSP.2112-D Sold to TOYO CONSTRUCTION INC. Vigan, Ilocos Sur