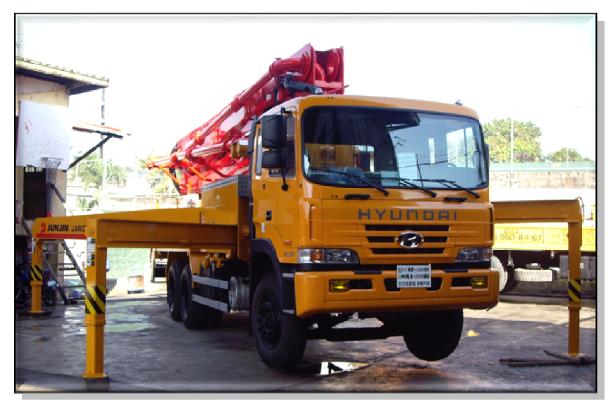

Brand New JXR37-4.16HP Sold to Biglift International Inc. Subic, Olongapo City

Brand New JXR40.4-16HP Sold to Jamjle Construction Subic, Olongapo City

Brand New JSP.90HP-D Sold to NEWCO BLDRS DEVT. CORP. Villamor, Pasay City